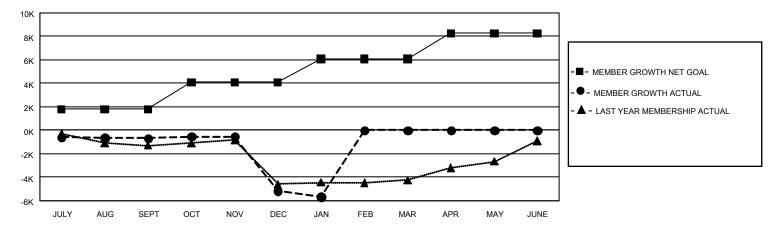

## GAT Constitutional Area 3

REPORT DOES NOT INCLUDE CLUBS IN UNDISTRICTED AREAS.

| Clubs                 |               |           |               | Members               |                         |                         |                                                    |
|-----------------------|---------------|-----------|---------------|-----------------------|-------------------------|-------------------------|----------------------------------------------------|
| RESULTS FOR 2022-2023 |               |           |               | RESULTS FOR 2022-2023 |                         |                         |                                                    |
| QUARTER               | NEW CLUB GOAL | NEW CLUBS | DROPPED CLUBS | QUARTER MEM           | IBER GROWTH NET<br>GOAL | MEMBER GROWTH<br>ACTUAL | DROPPED<br>MEMBERS ACTUAL<br>(including transfers) |
| JULY/AUG/SEPT         | 132           | 19        | 35            | JULY/AUG/SEPT         | 1799                    | 3,038                   | 3,373                                              |
| OCT/NOV/DEC           | 183           | 21        | 102           | OCT/NOV/DEC           | 2298                    | 2,983                   | 7,181                                              |
| JAN/FEB/MAR           | 198           | 3         | 20            | JAN/FEB/MAR           | 1964                    | 692                     | 1,131                                              |
| APR/MAY/JUNE          | 168           | 0         | 0             | APR/MAY/JUNE          | 2200                    | 0                       | 0                                                  |