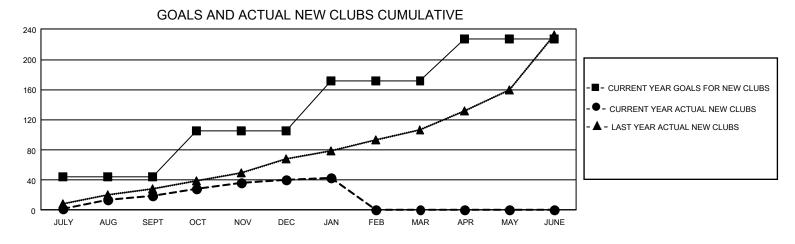

## GAT Constitutional Area 3

REPORT DOES NOT INCLUDE CLUBS IN UNDISTRICTED AREAS.

| Clubs                 |               |           |               | Members               |                         |                         |                                                    |
|-----------------------|---------------|-----------|---------------|-----------------------|-------------------------|-------------------------|----------------------------------------------------|
| RESULTS FOR 2022-2023 |               |           |               | RESULTS FOR 2022-2023 |                         |                         |                                                    |
| QUARTER               | NEW CLUB GOAL | NEW CLUBS | DROPPED CLUBS | QUARTER MEM           | IBER GROWTH NET<br>GOAL | MEMBER GROWTH<br>ACTUAL | DROPPED<br>MEMBERS ACTUAL<br>(including transfers) |
| JULY/AUG/SEPT         | 132           | 19        | 35            | JULY/AUG/SEPT         | 1799                    | 3,038                   | 3,373                                              |
| OCT/NOV/DEC           | 183           | 21        | 102           | OCT/NOV/DEC           | 2298                    | 2,983                   | 7,181                                              |
| JAN/FEB/MAR           | 198           | 3         | 20            | JAN/FEB/MAR           | 1964                    | 692                     | 1,131                                              |
| APR/MAY/JUNE          | 168           | 0         | 0             | APR/MAY/JUNE          | 2200                    | 0                       | 0                                                  |